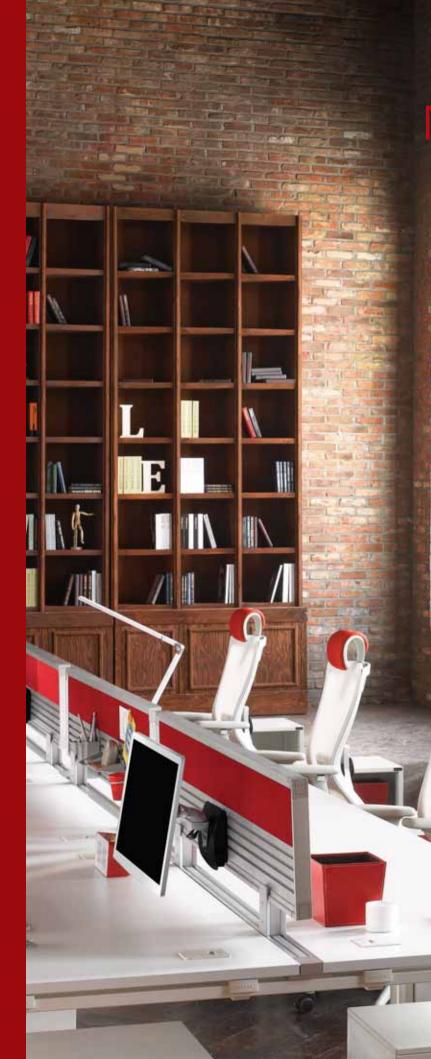

# JWESYS

ESYS ESYS ESYS

MEGATREND designs a smart space that harmonizes the business environment with work efficiency. The space, where color, design and function are all combined, creates synergistic effects by harmonizing people and technology. Furthermore, this synergy increases the energy level to improve business competitiveness. MEGATREND is the best component system which the simple modules allow the flexibility to change and compose layouts according to the change of work and organization. Also, it can maximize work efficiency by utilizing all space as working space within the parameters, left to right and all around.

business information system, with very functional models that make union and separation, expansion and reduction possible, to change space according to users' personalities and work styles.

As the world moves forward, people and business are moving back small office. This is only possible because today's small space is as technically sophisticated as any place. What kind of furniture would suit such a place?

### Screen

Peninsular Desk with Screen for Two persons

Peninsular Desk with Screen for One person

Slat

Peninsular Desk with Slat for Two persons

Peninsular Desk with Slat for One person

As the world moves forward, people and business are moving back small office. This is only possible because today's small space is as technically sophisticated as any place. What kind of furniture would suit such a place?