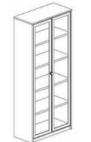

3-Shelves Full Door Cabinet

3-Shelves Full Door Cabinet

3-Shelves Full Glass Door Cabinet

• Wood Veneer Storage Cabinet