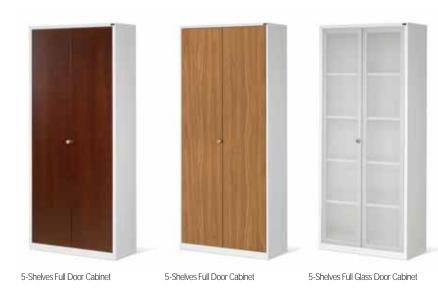

3-Shelves Full Glass Door Cabinet

3-Shelves Full Door Cabinet

5-Shelves Full Door Cabinet

Side Stand Cabinet

Mobile Side Pedestal with Open Cabinet

It is designed to contain a business information system, with very functional models that make union and separation, expansion and reduction possible, to change space according to users' personalities and work styles.

3-Shelves Full Door Cabinet

3-Shelves Full Door Cabinet

3-Shelves Full Glass Door Cabinet

• Wood Veneer Storage Cabinet