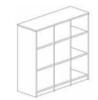

#### **Executive Cabinet (Wood Veneer)**

5-Shelves Full Door Cabinet AW-539 (W900 X D400 X H2050)

Executive Low Side

ASV-100 (W1000 X D500 X H650)

**Storage Cabinet** 

(Wood Veneer)

5-Shelves Full Glass Door Cabinet AW-549 (W900 X D400 X H2050)