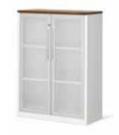

3-Shelves Full Glass Door Cabinet

3-Shelves Full Door Cabinet

5-Shelves Full Door Cabinet

Side Stand Cabinet

Mobile Side Pedestal with Open Cabinet

It is designed to contain a business information system, with very functional models that make union and separation, expansion and reduction possible, to change space according to users' personalities and work styles.

# Dimension

3-Shelves Full Door Cabinet AV-339 (W900 X D400 X H1230)

3-Shelves Full Glass Door Cabinet AV-349 (W900 X D400 X H1230)

Side Pedestal with UV hi-glossy Door

5-Shelves Full Glass Door Cabinet AV-549 (W900 X D400 X H2050)