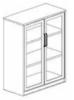

#### **Executive Cabinet (Wood Veneer)**

5-Shelves Full Door Cabinet AW-539 (W900 X D400 X H2050)

Executive Low Side

ASV-100 (W1000 X D500 X H650)

**Storage Cabinet** 

(Wood Veneer)

5-Shelves Full Glass Door Cabinet AW-549 (W900 X D400 X H2050)

# Dimension

3-Shelves Full Door Cabinet AV-339 (W900 X D400 X H1230)

3-Shelves Full Glass Door Cabinet AV-349 (W900 X D400 X H1230)

Side Pedestal with UV hi-glossy Door

5-Shelves Full Glass Door Cabinet AV-549 (W900 X D400 X H2050)