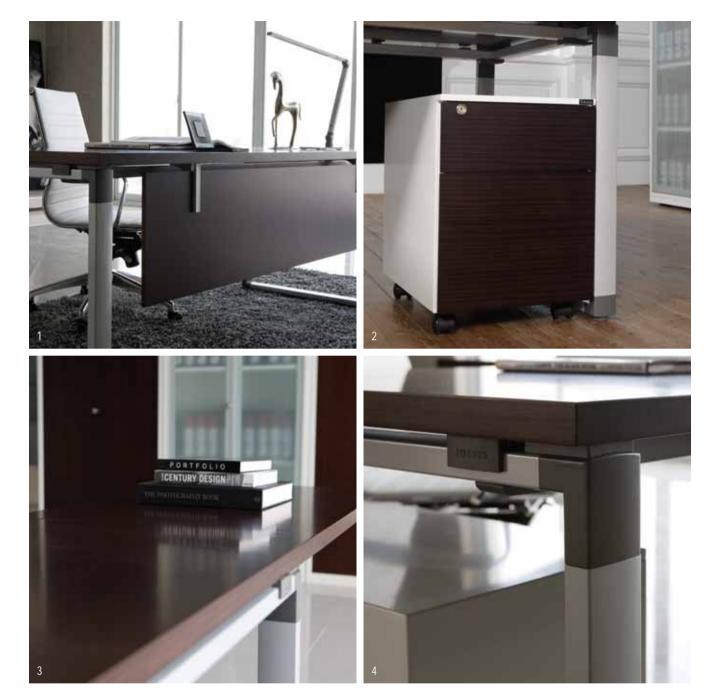

Also a large-size attachable parallel duct cover is installed on the bottom of desk to efficiently manage wires of various equipments, which the number increases as IT industry develops.

Tambour Door File Cabinet Features
Slat Tile