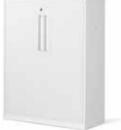

3-Shelves Full Glass Door Cabinet

3-Shelves Full Door Cabinet

5-Shelves Full Door Cabinet

Side Stand Cabinet

Mobile Side Pedestal with Open Cabinet

It is designed to contain a business information system, with very functional models that make union and separation, expansion and reduction possible, to change space according to users' personalities and work styles.

Two Doors Cabinet

One Door Cabinet

- 2. A Storage Accessories
- 4. Wire Manegement Duct