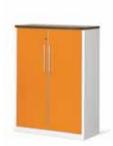

3-Shelves Full Glass Door Cabinet

3-Shelves Full Door Cabinet

5-Shelves Full Door Cabinet

Side Stand Cabinet

Mobile Side Pedestal with Open Cabinet

It is designed to contain a business information system, with very functional models that make union and separation, expansion and reduction possible, to change space according to users' personalities and work styles.

# Dimension

3-Shelves Full Door Cabinet AV-339 (W900 X D400 X H1230)

3-Shelves Full Glass Door Cabinet AV-349 (W900 X D400 X H1230)

Side Pedestal with UV hi-glossy Door

5-Shelves Full Glass Door Cabinet AV-549 (W900 X D400 X H2050)