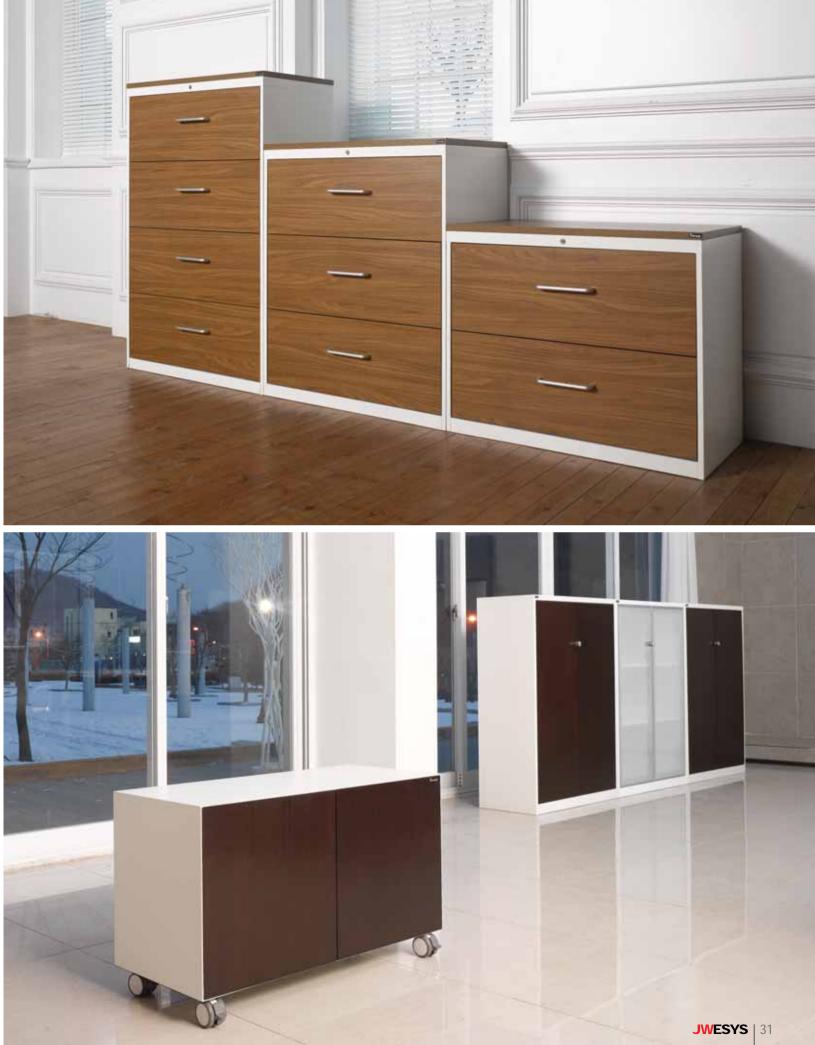

### • Mobile Storage & UV hi-glossy Door

- Cabinet & UV hi-glossy Door

5-Shelves Open Cabinet

5-Shelves Full Glass Door Cabinet

production. Above all, the MEGATREND is highly accomplished business furniture with an esthetic touch and functionality, composed of simple units such as desk board, beam structure, screen board and storage system,

3-Shelves Full Glass Door Cabinet

3-Shelves Full Door Cabinet

5-Shelves Full Door Cabinet

Side Stand Cabinet

Mobile Side Pedestal with Open Cabinet

It is designed to contain a business information system, with very functional models that make union and separation, expansion and reduction possible, to change space according to users' personalities and work styles.