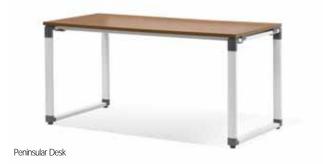

#### Peninsular Desk

AD-012 (W1200 X D700 X H745) AD-014 (W1400 X D700 X H745) AD-016 (W1600 X D700 X H745) AD-018 (W1800 X D700 X H745)