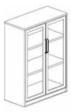

#### **Executive Cabinet (Wood Veneer)**

5-Shelves Full Door Cabinet AW-539 (W900 X D400 X H2050)

Executive Low Side

ASV-100 (W1000 X D500 X H650)

**Storage Cabinet** 

(Wood Veneer)

5-Shelves Full Glass Door Cabinet AW-549 (W900 X D400 X H2050)