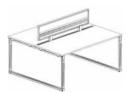

#### Peninsular Desk with Screen Panel For Two Persons

ADD-012 (W1200 X D1450 X H1125) ADD-014 (W1400 X D1450 X H1125) ADD-016 (W1600 X D1450 X H1125) ADD-018 (W1800 X D1450 X H1125)