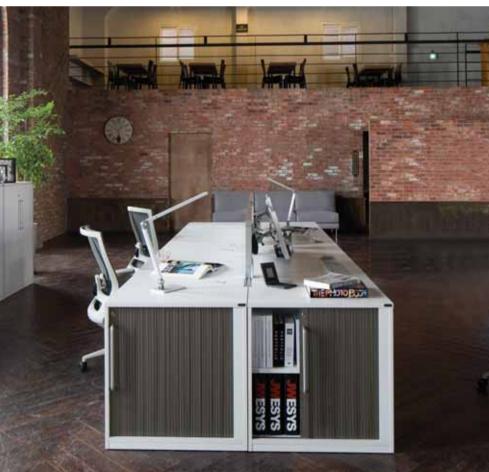

# Desk with Screen & Slat

### Screen

Peninsular Desk with Screen for Two persons

Peninsular Desk with Screen for One person

Slat

Peninsular Desk with Slat for Two persons

Peninsular Desk with Slat for One person

As the world moves forward, people and business are moving back small office. This is only possible because today's small space is as technically sophisticated as any place. What kind of furniture would suit such a place?