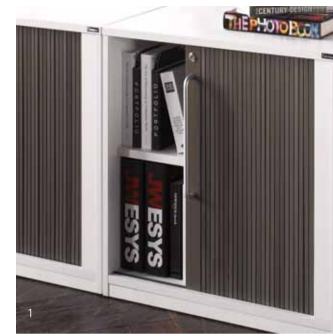

- 3. Slat Tile
- 6. Stand Post
- 9. Door Hanger

You can feel the true value of the UV hi-glossy in the UV hi-glossy furniture System with their crystal-like gloss and clean and clear color images. You can feel the satisfaction of changes by merely looking at the exterior designs of the UV hi-glossy System Furniture .

Also a large-size attachable parallel duct cover is installed on the bottom of desk to efficiently manage wires of various equipments, which the number increases as IT industry develops.

Tambour Door File Cabinet Features
Slat Tile