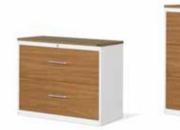

#### **Executive Cabinet (Wood Veneer)**

5-Shelves Full Door Cabinet AW-539 (W900 X D400 X H2050)

Executive Low Side

ASV-100 (W1000 X D500 X H650)

**Storage Cabinet** 

(Wood Veneer)

5-Shelves Full Glass Door Cabinet AW-549 (W900 X D400 X H2050)

**Executive Conference Table** 

(Wood Veneer)

ANV-240 (W2400 X D1200 X H750)

ANV-120 (W1200 X D1200 X H750)

3-Shelves Full Door Cabinet AW-339 (W900 X D400 X H1230)

APV-103 (W420 X D580 X H540)

AW-349 (W900 X D400 X H1230)