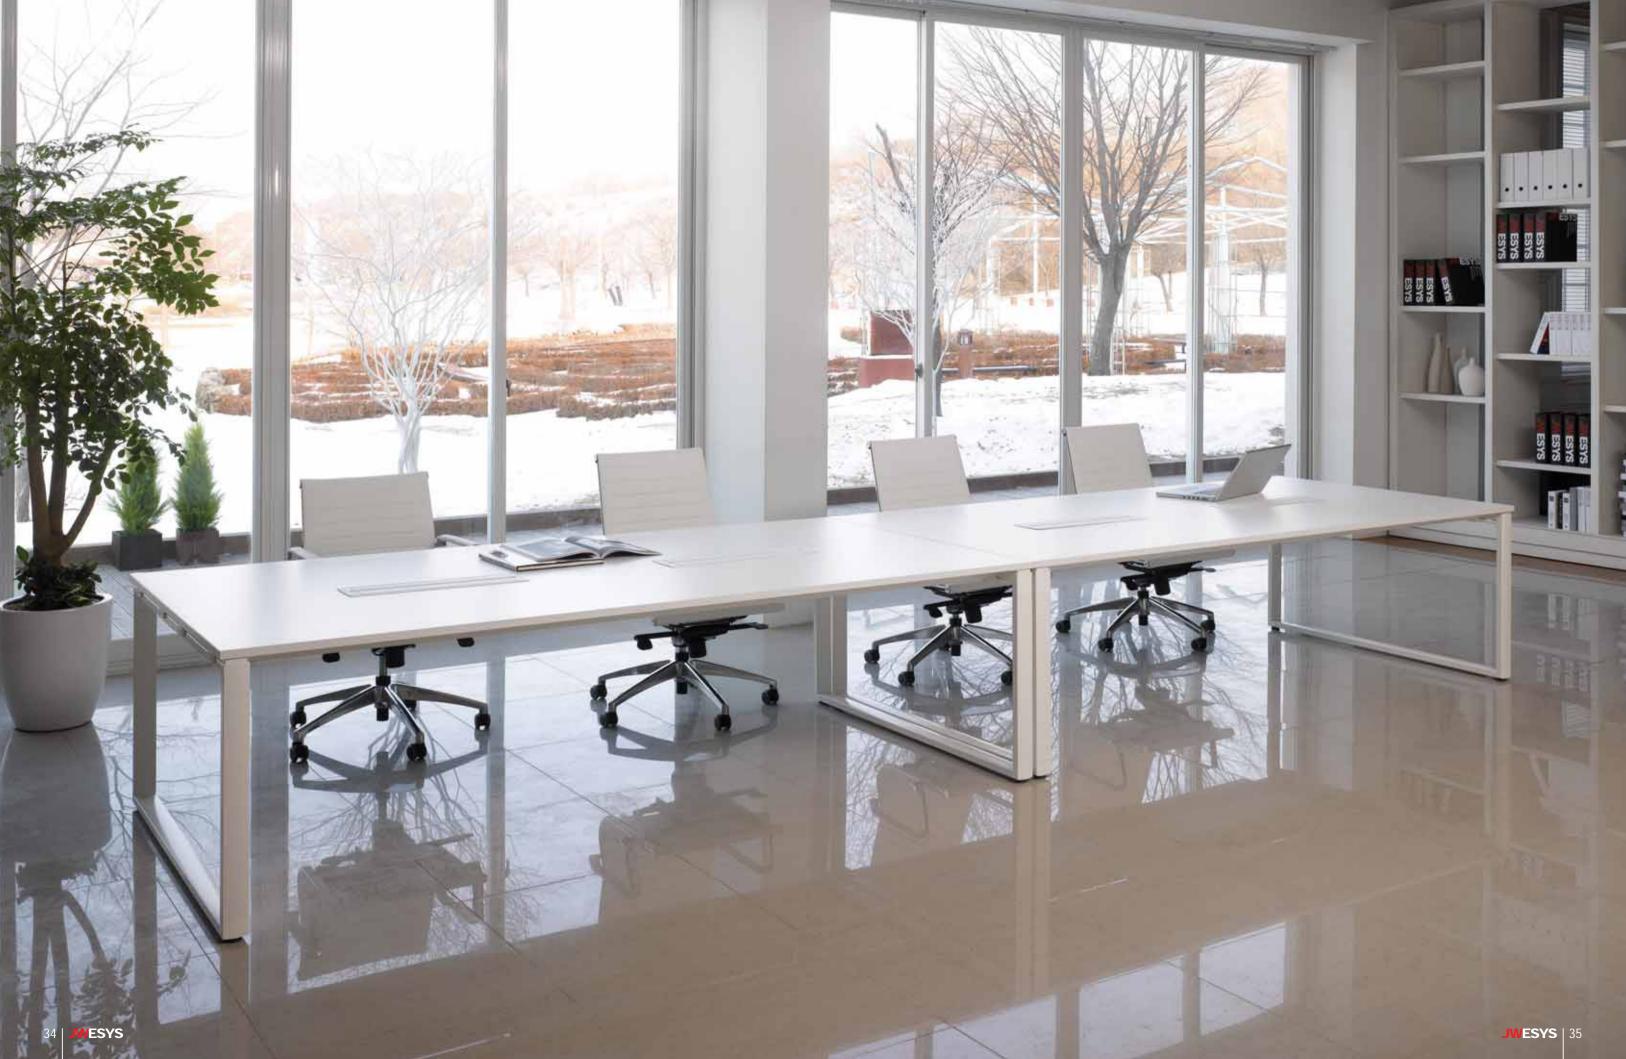

# JWESYS

ESYS ESYS ESYS

MEGATREND designs a smart space that harmonizes the business environment with work efficiency. The space, where color, design and function are all combined, creates synergistic effects by harmonizing people and technology. Furthermore, this synergy increases the energy level to improve business competitiveness. MEGATREND is the best component system which the simple modules allow the flexibility to change and compose layouts according to the change of work and organization. Also, it can maximize work efficiency by utilizing all space as working space within the parameters, left to right and all around.

business information system, with very functional models that make union and separation, expansion and reduction possible, to change space according to users' personalities and work styles.

As the world moves forward, people and business are moving back small office. This is only possible because today's small space is as technically sophisticated as any place. What kind of furniture would suit such a place?

### Screen

Peninsular Desk with Screen for Two persons

Peninsular Desk with Screen for One person

Slat

Peninsular Desk with Slat for Two persons

Peninsular Desk with Slat for One person

As the world moves forward, people and business are moving back small office. This is only possible because today's small space is as technically sophisticated as any place. What kind of furniture would suit such a place?