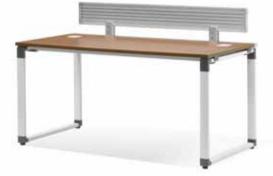

#### Peninsular Desk with Screen

ADS-012 (W1200 X D750 X H1125) ADS-014 (W1400 X D750 X H1125) ADS-016 (W1600 X D750 X H1125) ADS-018 (W1800 X D750 X H1125)