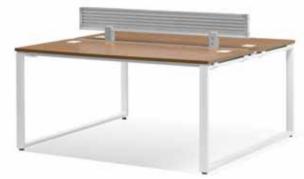

#### Peninsular Desk with Screen Panel For Two Persons

ADD-012 (W1200 X D1450 X H1125) ADD-014 (W1400 X D1450 X H1125) ADD-016 (W1600 X D1450 X H1125) ADD-018 (W1800 X D1450 X H1125)