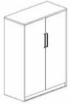

#### **Executive Cabinet (Wood Veneer)**

5-Shelves Full Door Cabinet AW-539 (W900 X D400 X H2050)

Executive Low Side

ASV-100 (W1000 X D500 X H650)

**Storage Cabinet** 

(Wood Veneer)

5-Shelves Full Glass Door Cabinet AW-549 (W900 X D400 X H2050)