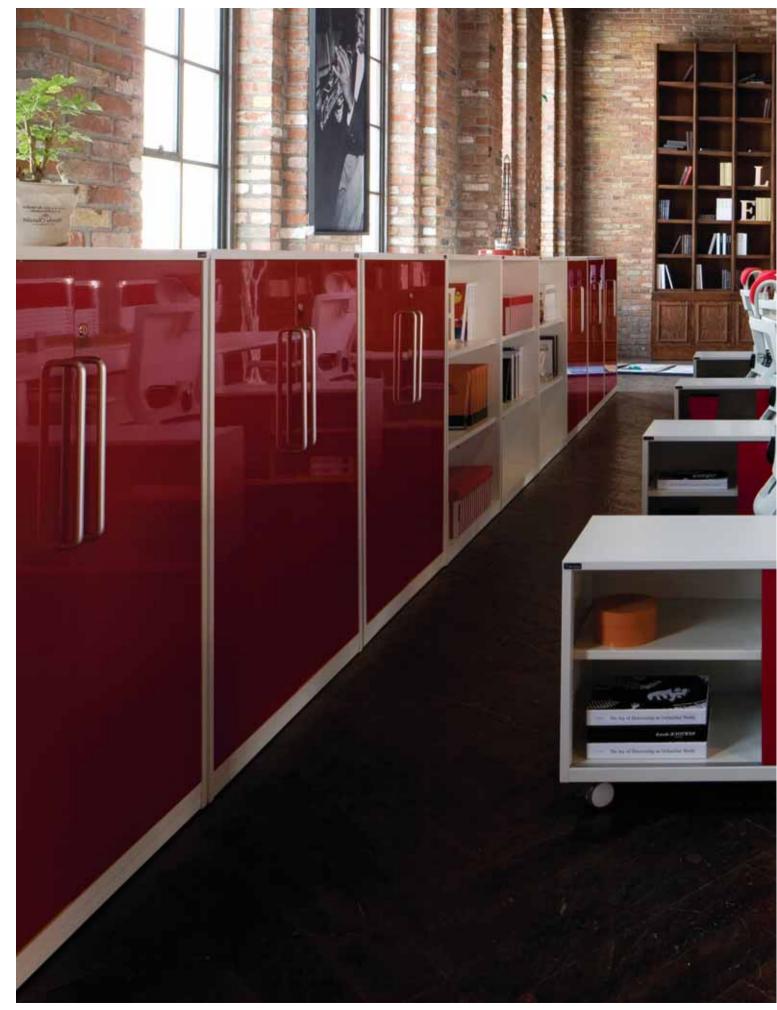

# Desk & Storage Unit System

With its highly effectivestorage functions and systematic composition, the Office system supports systematic managment of information flow from its creation, utilization, and presevation to disposal. In addition, various kinds of main storage system such as cabinets, bookcases and supplement storage instruments such as file storing drawers and side tables are developed, in order to layout the system freely with the consideration of space range.purposes and amount of storage needed.

- Wood Veneer Desk & Modesty Panel
- Lateral File Cabinet

Peninsular Desk with Side Extended Table

2-Filing Cabinet

3-Filing Cabinet

4-Filing Cabinet

• Wood Veneer Storage Cabinet

Mobile Pedestal (box, file)

3-Shelves Full Door Cabinet

3-Shelves Full Door Cabinet

3-Shelves Full Glass Door Cabinet

• Wood Veneer Storage Cabinet