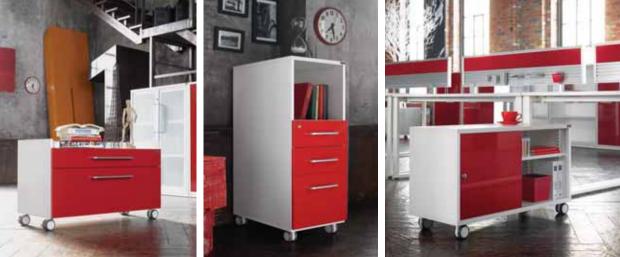

### • Mobile Storage & UV hi-glossy Door

- Cabinet & UV hi-glossy Door

5-Shelves Open Cabinet

5-Shelves Full Glass Door Cabinet

production. Above all, the MEGATREND is highly accomplished business furniture with an esthetic touch and functionality, composed of simple units such as desk board, beam structure, screen board and storage system,

3-Shelves Full Glass Door Cabinet

3-Shelves Full Door Cabinet

5-Shelves Full Door Cabinet

Side Stand Cabinet

Mobile Side Pedestal with Open Cabinet

It is designed to contain a business information system, with very functional models that make union and separation, expansion and reduction possible, to change space according to users' personalities and work styles.

# Desk & Storage Unit System

With its highly effectivestorage functions and systematic composition, the Office system supports systematic managment of information flow from its creation, utilization, and presevation to disposal. In addition, various kinds of main storage system such as cabinets, bookcases and supplement storage instruments such as file storing drawers and side tables are developed, in order to layout the system freely with the consideration of space range.purposes and amount of storage needed.

- Wood Veneer Desk & Modesty Panel
- Lateral File Cabinet

Peninsular Desk with Side Extended Table

2-Filing Cabinet

3-Filing Cabinet

4-Filing Cabinet

• Wood Veneer Storage Cabinet

Mobile Pedestal (box, file)