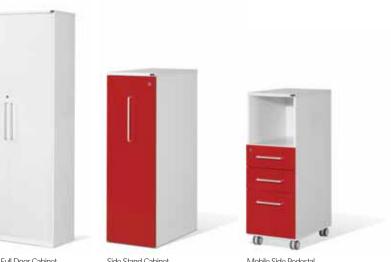

3-Shelves Full Glass Door Cabinet

3-Shelves Full Door Cabinet

5-Shelves Full Door Cabinet

Side Stand Cabinet

Mobile Side Pedestal with Open Cabinet

It is designed to contain a business information system, with very functional models that make union and separation, expansion and reduction possible, to change space according to users' personalities and work styles.