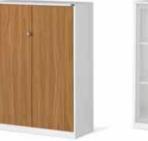

### **Executive Cabinet & Acrylic Door**

AVA-312 (W1200 X D400 X H1230)

3-Shelves Acrylic Full Door Cabinet AVA-339 (W900 X D400 X H1230)