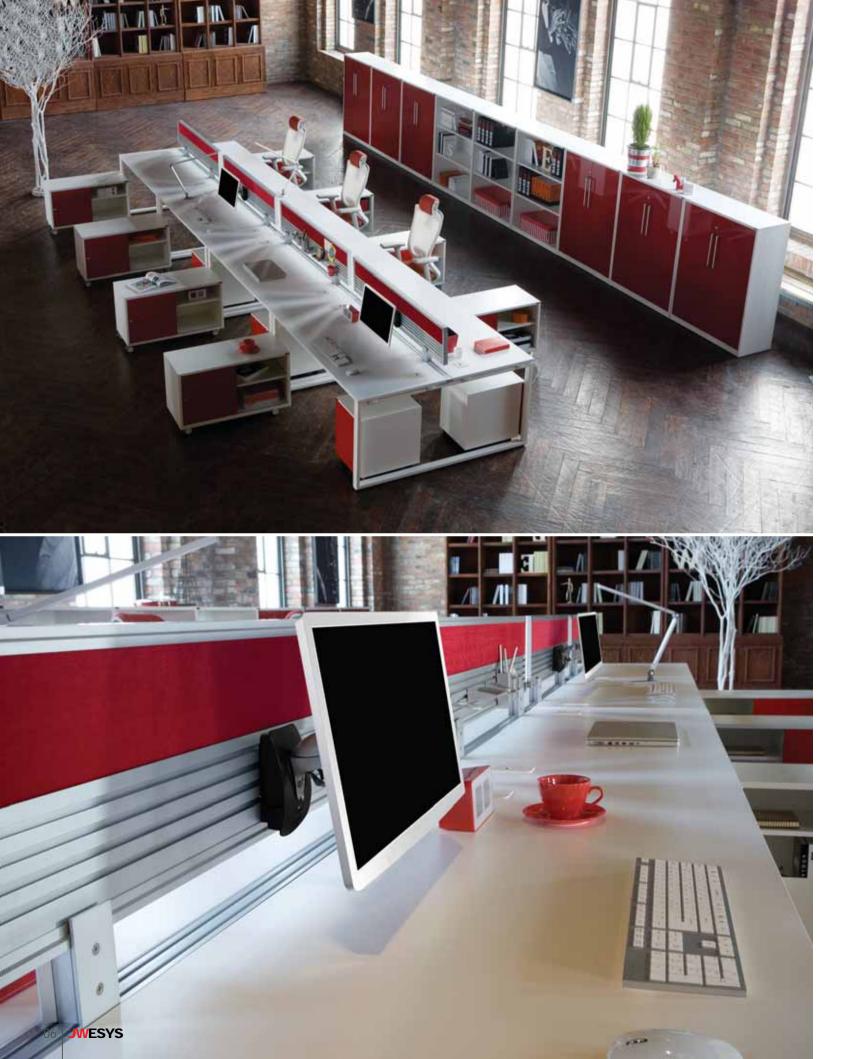

ø

100

THEPHOTOPLOA

A screen board is directly connected to the frame with legs and a beam structure. It is made out of aluminum, light and strong, and has rails to be connected with various accessories and a monitor.

Also a large-size attachable parallel duct cover is installed on the bottom of desk to efficiently manage wires of various equipments, which the number increases as IT industry develops.

Tambour Door File Cabinet Features
Slat Tile

Two Doors Cabinet

One Door Cabinet

- 2. A Storage Accessories
- 4. Wire Manegement Duct