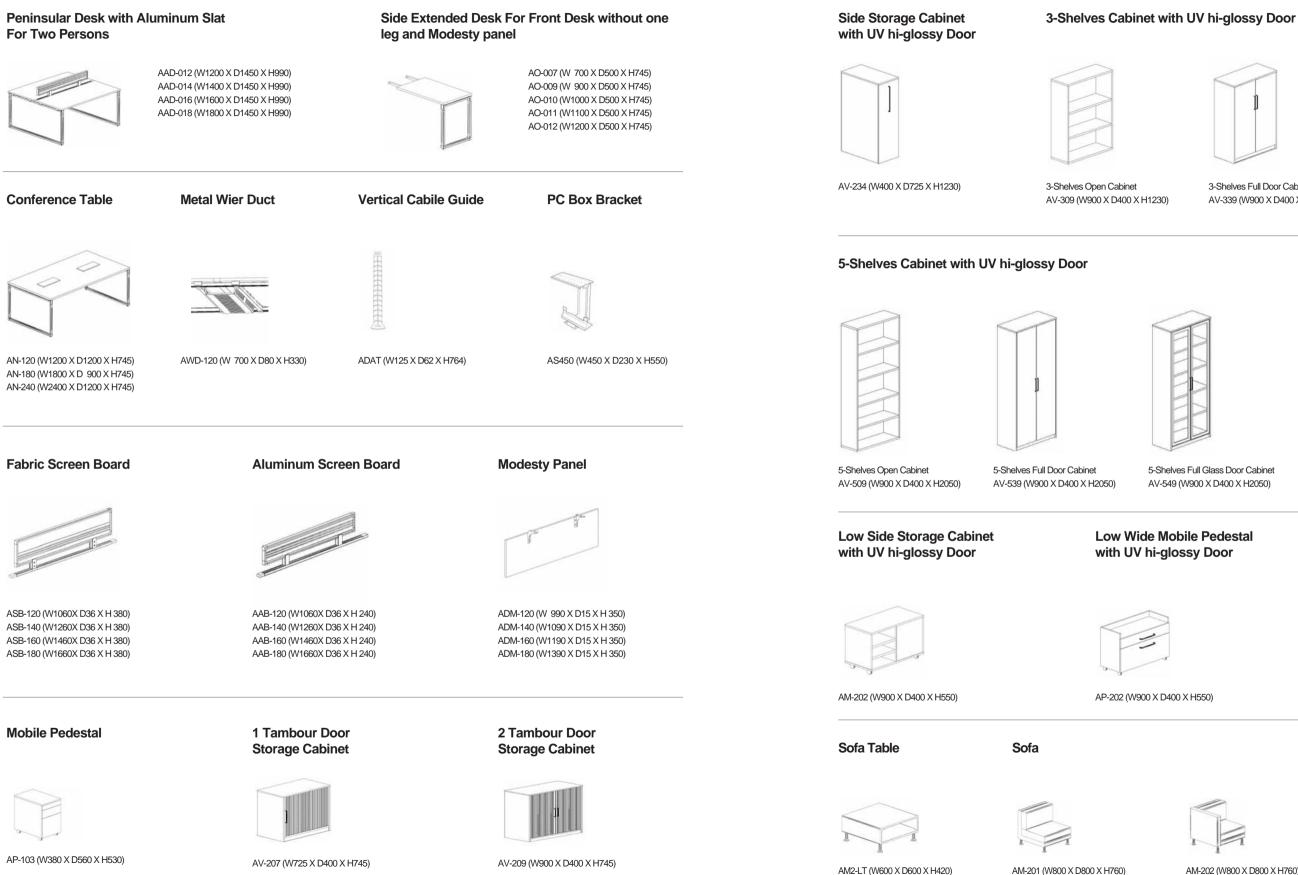

#### Peninsular Desk

AD-012 (W1200 X D700 X H745) AD-014 (W1400 X D700 X H745) AD-016 (W1600 X D700 X H745) AD-018 (W1800 X D700 X H745)

#### Peninsular Desk with Screen

ADS-012 (W1200 X D750 X H1125) ADS-014 (W1400 X D750 X H1125) ADS-016 (W1600 X D750 X H1125) ADS-018 (W1800 X D750 X H1125)

#### Peninsular Desk with Screen, Modesty Panel

AMS-012 (W1200 X D750 X H1125) AMS-014 (W1400 X D750 X H1125) AMS-016 (W1600 X D750 X H1125) AMS-018 (W1800 X D750 X H1125)

#### Peninsular Desk with Modesty Panel

AM-012 (W1200 X D700 X H745) AM-014 (W1400 X D700 X H745) AM-016 (W1600 X D700 X H745) AM-018 (W1800 X D700 X H745)

#### Peninsular Desk with Aluminum Slat

ADA-012 (W1200 X D750 X H990) ADA-014 (W1400 X D750 X H990) ADA-016 (W1600 X D750 X H990) ADA-018 (W1800 X D750 X H990)

#### Peninsular Desk with Screen Panel For Two Persons

ADD-012 (W1200 X D1450 X H1125) ADD-014 (W1400 X D1450 X H1125) ADD-016 (W1600 X D1450 X H1125) ADD-018 (W1800 X D1450 X H1125)

# Dimension

3-Shelves Full Door Cabinet AV-339 (W900 X D400 X H1230)

3-Shelves Full Glass Door Cabinet AV-349 (W900 X D400 X H1230)

Side Pedestal with UV hi-glossy Door

5-Shelves Full Glass Door Cabinet AV-549 (W900 X D400 X H2050)

AP-310 (W400 X D600 X H1130)

### **Metal Book Shelf**

AS-180 (W400 X D340 X H1850)

AM-202 (W800 X D800 X H760)

AM-203 (W800 X D800 X H760)