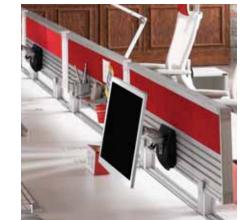

0

R

-

W

.....

L

Ð

2. Supporting Bracket 1. Screen 4. Screen Bar 5. Accessories 7. UV Hi-glossy Door 8. Connecting Bracket

- 3. Slat Tile
- 6. Stand Post
- 9. Door Hanger

You can feel the true value of the UV hi-glossy in the UV hi-glossy furniture System with their crystal-like gloss and clean and clear color images. You can feel the satisfaction of changes by merely looking at the exterior designs of the UV hi-glossy System Furniture .