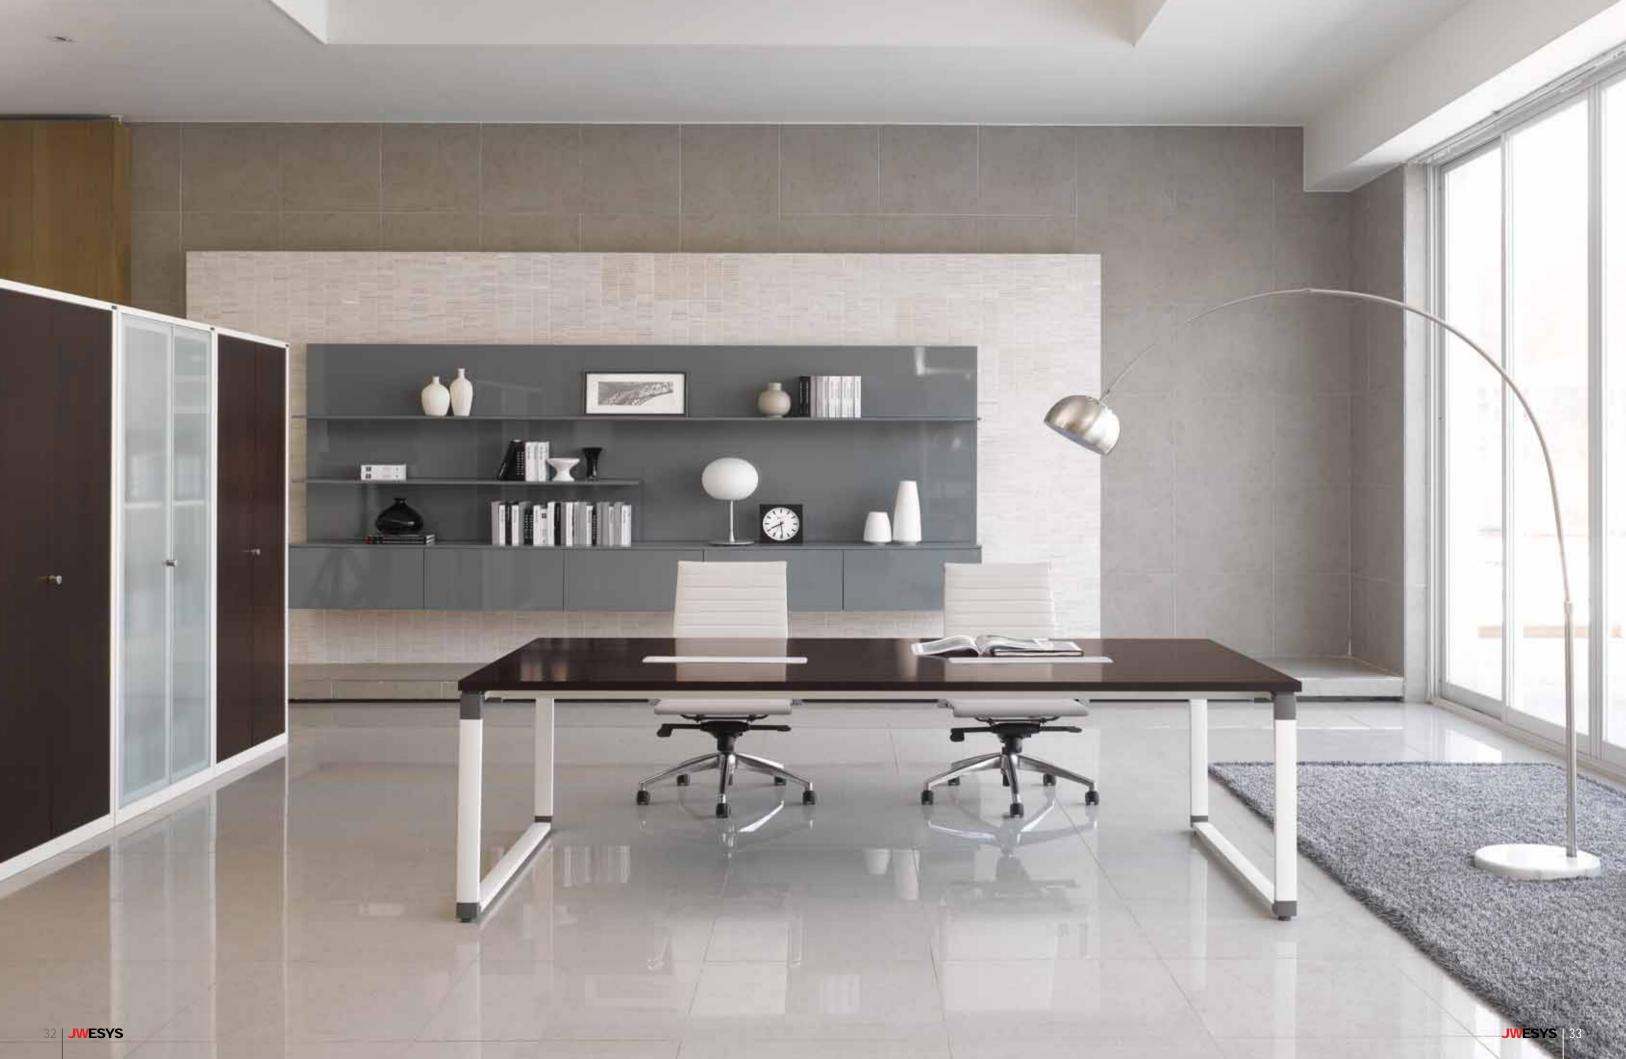

# Desk & Storage Unit System

With its highly effectivestorage functions and systematic composition, the Office system supports systematic managment of information flow from its creation, utilization, and presevation to disposal. In addition, various kinds of main storage system such as cabinets, bookcases and supplement storage instruments such as file storing drawers and side tables are developed, in order to layout the system freely with the consideration of space range.purposes and amount of storage needed.