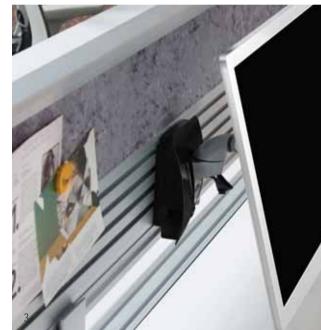

ø

100

THEPHOTOPLOA

A screen board is directly connected to the frame with legs and a beam structure. It is made out of aluminum, light and strong, and has rails to be connected with various accessories and a monitor.