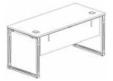

#### Peninsular Desk

AD-012 (W1200 X D700 X H745) AD-014 (W1400 X D700 X H745) AD-016 (W1600 X D700 X H745) AD-018 (W1800 X D700 X H745)