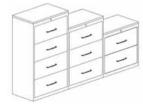

Lateral File Cabinet

ELF436W (W913 X D458 X H1370) ELF336W (W913 X D458 X H1055) ELF236W (W913 X D458 X H 745)