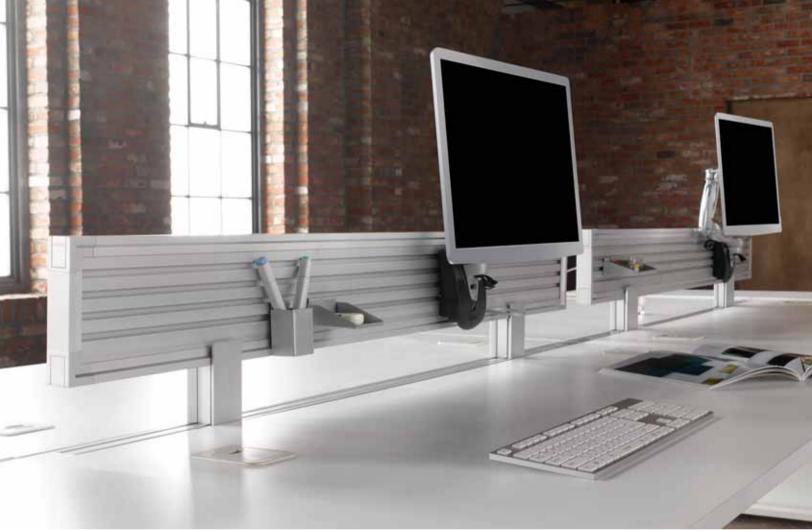

ø

100

THEPHOTOPLOA

A screen board is directly connected to the frame with legs and a beam structure. It is made out of aluminum, light and strong, and has rails to be connected with various accessories and a monitor.