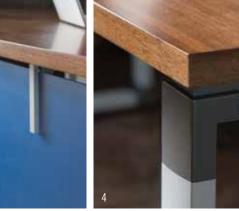

ø

100

THEPHOTOPLOA

A screen board is directly connected to the frame with legs and a beam structure. It is made out of aluminum, light and strong, and has rails to be connected with various accessories and a monitor.

Wood Veneer Modesty Panel
Wood Veneer Work Top

- 2. Wood Veneer Pedestal
- 4. Aluminum Connecting Bracket

- Bernar