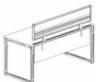

#### Peninsular Desk with Screen Panel For Two Persons

ADD-012 (W1200 X D1450 X H1125) ADD-014 (W1400 X D1450 X H1125) ADD-016 (W1600 X D1450 X H1125) ADD-018 (W1800 X D1450 X H1125)