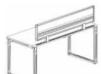

#### Peninsular Desk with Screen

ADS-012 (W1200 X D750 X H1125) ADS-014 (W1400 X D750 X H1125) ADS-016 (W1600 X D750 X H1125) ADS-018 (W1800 X D750 X H1125)

#### Peninsular Desk with Screen, Modesty Panel

AMS-012 (W1200 X D750 X H1125) AMS-014 (W1400 X D750 X H1125) AMS-016 (W1600 X D750 X H1125) AMS-018 (W1800 X D750 X H1125)