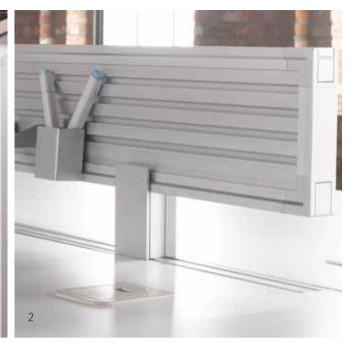

0

R

-

W

.....

L

Ð

2. Supporting Bracket 1. Screen 4. Screen Bar 5. Accessories 7. UV Hi-glossy Door 8. Connecting Bracket

- 3. Slat Tile
- 6. Stand Post
- 9. Door Hanger

You can feel the true value of the UV hi-glossy in the UV hi-glossy furniture System with their crystal-like gloss and clean and clear color images. You can feel the satisfaction of changes by merely looking at the exterior designs of the UV hi-glossy System Furniture .