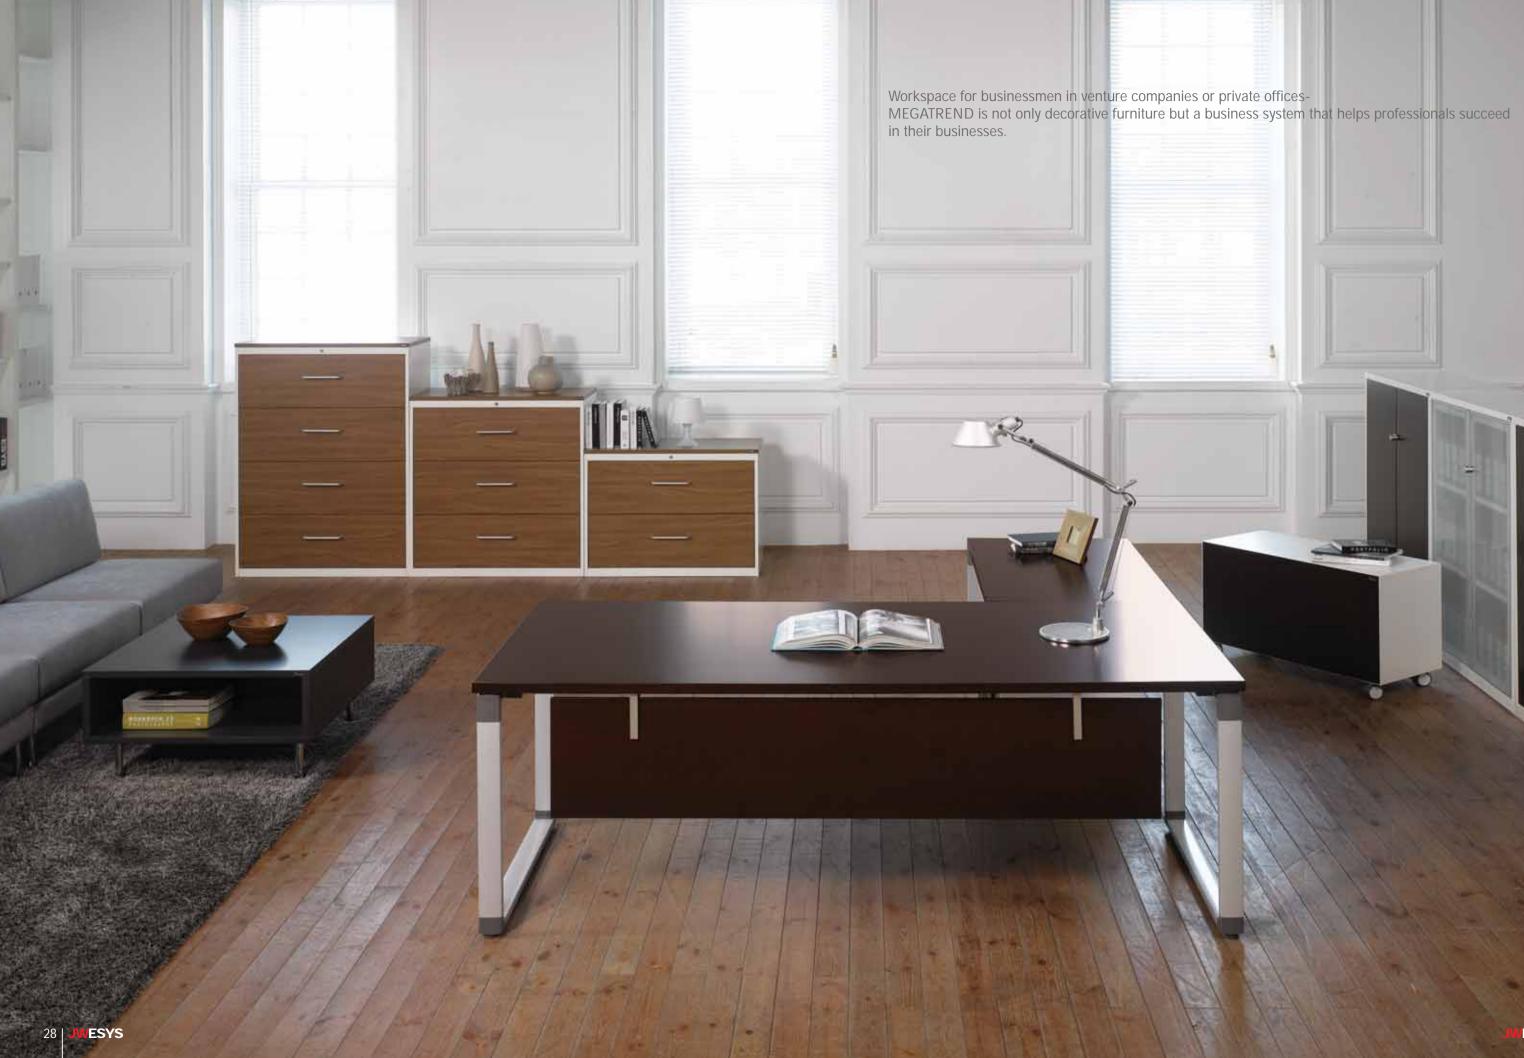

#### **Executive Peninsular Desk (Wood Veneer)**

AMV-200 (W2000 X D900 X H750)\_Main AOV-012 (W1200 X D600 X H750)\_Side

**Executive Mobile Pedestal (Wood Veneer)** 

#### Executive Peninsular Desk with Acrylic Modesty Panel

AAV-200 (W2000 X D900 X H750)\_Main AOV-012 (W1200 X D600 X H750)\_Side

Mobile Pedestal with Acrylic Door

APA-103 (W402 X D565 X H670)