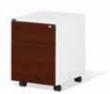

#### **Executive Peninsular Desk (Wood Veneer)**

AMV-200 (W2000 X D900 X H750)\_Main AOV-012 (W1200 X D600 X H750)\_Side

**Executive Mobile Pedestal (Wood Veneer)** 