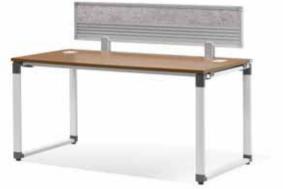

#### Peninsular Desk with Screen

ADS-012 (W1200 X D750 X H1125) ADS-014 (W1400 X D750 X H1125) ADS-016 (W1600 X D750 X H1125) ADS-018 (W1800 X D750 X H1125)