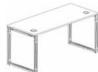

#### Peninsular Desk

AD-012 (W1200 X D700 X H745) AD-014 (W1400 X D700 X H745) AD-016 (W1600 X D700 X H745) AD-018 (W1800 X D700 X H745)