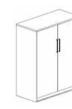

### **Executive Cabinet & Acrylic Door**

AVA-312 (W1200 X D400 X H1230)

3-Shelves Acrylic Full Door Cabinet AVA-339 (W900 X D400 X H1230)