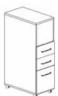

#### **Executive Peninsular Desk (Wood Veneer)**

AMV-200 (W2000 X D900 X H750)\_Main AOV-012 (W1200 X D600 X H750)\_Side

**Executive Mobile Pedestal (Wood Veneer)** 