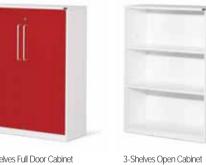

3-Shelves Full Glass Door Cabinet

3-Shelves Full Door Cabinet

5-Shelves Full Door Cabinet

Side Stand Cabinet

Mobile Side Pedestal with Open Cabinet

It is designed to contain a business information system, with very functional models that make union and separation, expansion and reduction possible, to change space according to users' personalities and work styles.

3-Shelves Full Door Cabinet

3-Shelves Full Door Cabinet

3-Shelves Full Glass Door Cabinet

• Wood Veneer Storage Cabinet