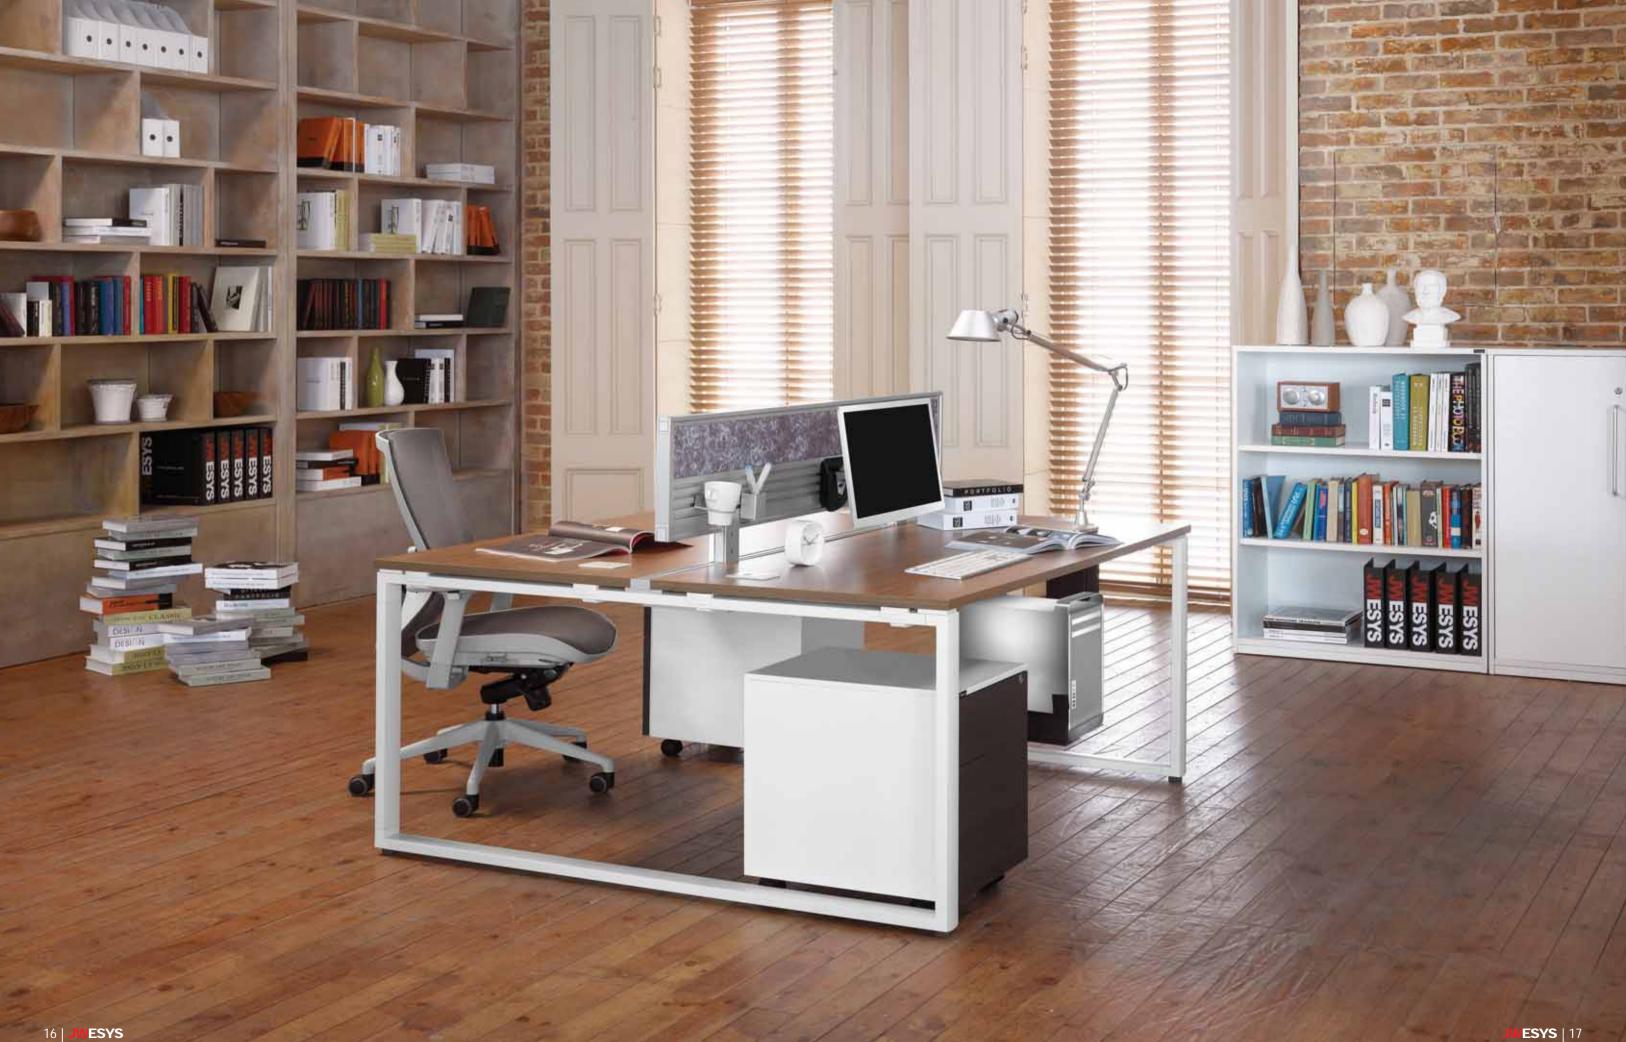

# JWESYS

ESYS ESYS ESYS

MEGATREND designs a smart space that harmonizes the business environment with work efficiency. The space, where color, design and function are all combined, creates synergistic effects by harmonizing people and technology. Furthermore, this synergy increases the energy level to improve business competitiveness. MEGATREND is the best component system which the simple modules allow the flexibility to change and compose layouts according to the change of work and organization. Also, it can maximize work efficiency by utilizing all space as working space within the parameters, left to right and all around.

business information system, with very functional models that make union and separation, expansion and reduction possible, to change space according to users' personalities and work styles.

As the world moves forward, people and business are moving back small office. This is only possible because today's small space is as technically sophisticated as any place. What kind of furniture would suit such a place?

### Screen

Peninsular Desk with Screen for Two persons

Peninsular Desk with Screen for One person

Slat

Peninsular Desk with Slat for Two persons

Peninsular Desk with Slat for One person

As the world moves forward, people and business are moving back small office. This is only possible because today's small space is as technically sophisticated as any place. What kind of furniture would suit such a place?