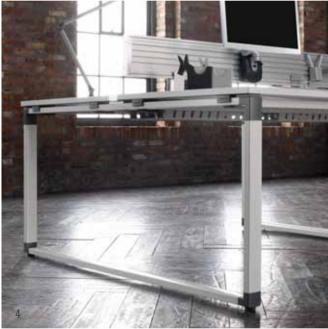

ø

100

THEPHOTOPLOA

A screen board is directly connected to the frame with legs and a beam structure. It is made out of aluminum, light and strong, and has rails to be connected with various accessories and a monitor.

Also a large-size attachable parallel duct cover is installed on the bottom of desk to efficiently manage wires of various equipments, which the number increases as IT industry develops.

Tambour Door File Cabinet Features
Slat Tile