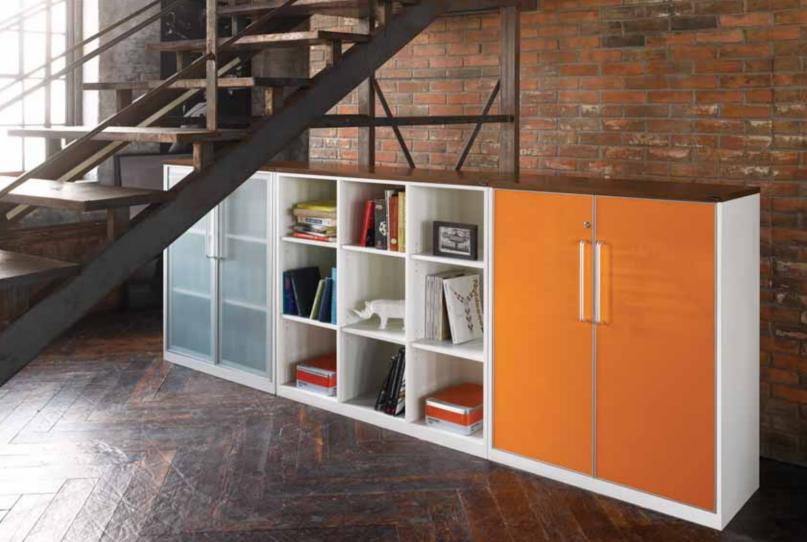

N.

3-Shelves Full Door Cabinet Cabinet & UV hi-glossy Door

### • Mobile Storage & UV hi-glossy Door

- Cabinet & UV hi-glossy Door

5-Shelves Open Cabinet

5-Shelves Full Glass Door Cabinet

production. Above all, the MEGATREND is highly accomplished business furniture with an esthetic touch and functionality, composed of simple units such as desk board, beam structure, screen board and storage system,

# Desk & Storage Unit System

With its highly effectivestorage functions and systematic composition, the Office system supports systematic managment of information flow from its creation, utilization, and presevation to disposal. In addition, various kinds of main storage system such as cabinets, bookcases and supplement storage instruments such as file storing drawers and side tables are developed, in order to layout the system freely with the consideration of space range.purposes and amount of storage needed.