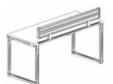

#### Peninsular Desk with Screen

ADS-012 (W1200 X D750 X H1125) ADS-014 (W1400 X D750 X H1125) ADS-016 (W1600 X D750 X H1125) ADS-018 (W1800 X D750 X H1125)