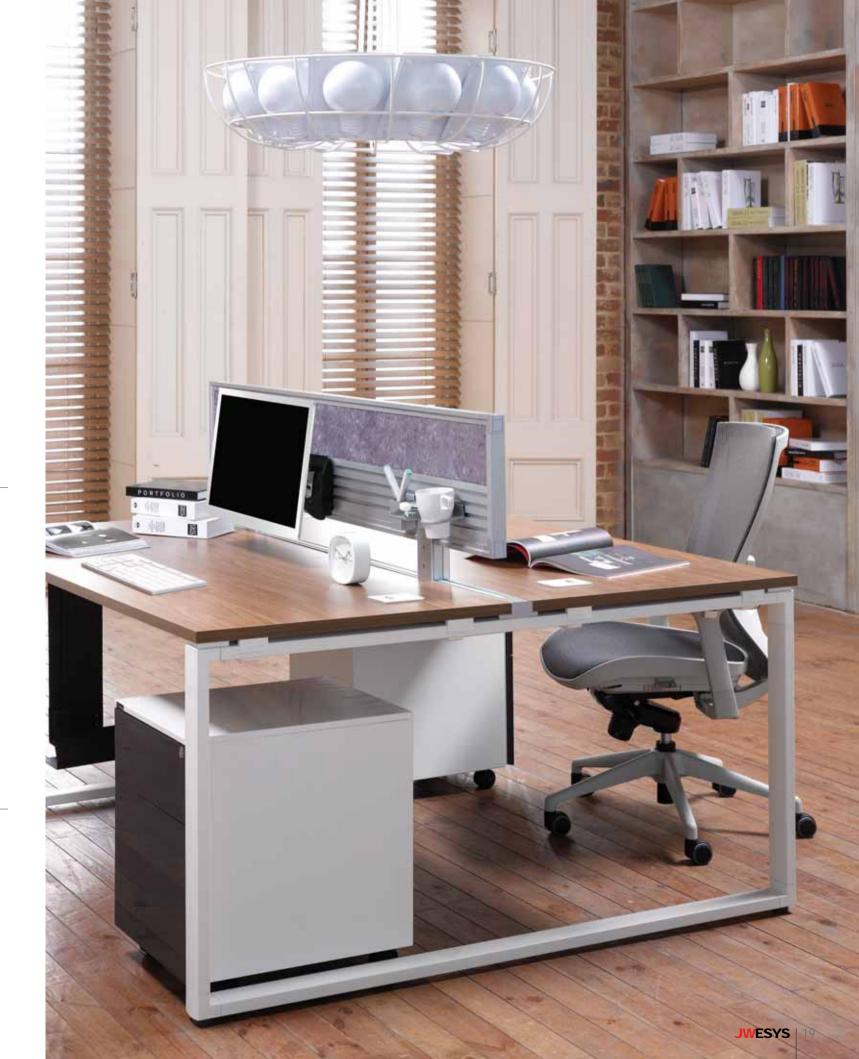

ø

100

THEPHOTOPLOA

A screen board is directly connected to the frame with legs and a beam structure. It is made out of aluminum, light and strong, and has rails to be connected with various accessories and a monitor.

Also a large-size attachable parallel duct cover is installed on the bottom of desk to efficiently manage wires of various equipments, which the number increases as IT industry develops.

Tambour Door File Cabinet Features
Slat Tile

### Screen

Peninsular Desk with Screen for Two persons

Peninsular Desk with Screen for One person

Slat

Peninsular Desk with Slat for Two persons

Peninsular Desk with Slat for One person

As the world moves forward, people and business are moving back small office. This is only possible because today's small space is as technically sophisticated as any place. What kind of furniture would suit such a place?