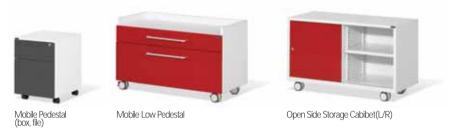

- Wood Veneer Desk & Modesty Panel
- Lateral File Cabinet

Peninsular Desk with Side Extended Table

2-Filing Cabinet

3-Filing Cabinet

4-Filing Cabinet

• Wood Veneer Storage Cabinet

Mobile Pedestal (box, file)