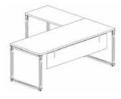

#### **Executive Peninsular Desk (Wood Veneer)**

AMV-200 (W2000 X D900 X H750)\_Main AOV-012 (W1200 X D600 X H750)\_Side

**Executive Mobile Pedestal (Wood Veneer)** 